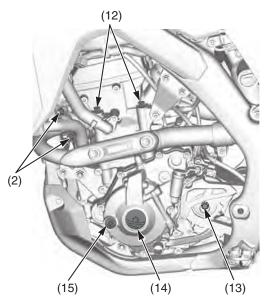

## **ENGINE**

| Item |                                  | Torque |     |       | Domostro |
|------|----------------------------------|--------|-----|-------|----------|
|      |                                  | lbf∙ft | N∙m | kgf⋅m | Remarks  |
| 1    | Cylinder head cover socket bolts | 7      | 10  | 1.0   |          |
| 2    | Exhaust pipe joint nuts          | 15     | 21  | 2.1   |          |
| 3    | Water pump cover bolts           | 7      | 10  | 1.0   |          |
| 4    | Coolant drain bolt               | 7      | 10  | 1.0   |          |
| 5    | Oil filter cover bolts           | 7      | 10  | 1.0   |          |
| 6    | Engine oil drain bolt            | 12     | 16  | 1.6   | NOTE 1   |
| 7    | Clutch cover A bolts             | 7      | 10  | 1.0   |          |
| 8    | Clutch cover B bolt              | 7      | 10  | 1.0   |          |
| 9    | Clutch cover C bolts             | 7      | 10  | 1.0   |          |
| 10   | Cylinder bolt                    | 7      | 10  | 1.0   |          |
| 11   | Cylinder head A bolts            | 7      | 10  | 1.0   |          |
| 12   | Cylinder head B bolts            | 35     | 48  | 4.9   | NOTE 1   |
| 13   | Drive sprocket bolt              | 23     | 31  | 3.2   |          |
| 14   | Crankshaft hole cap              | 11     | 15  | 1.5   | NOTE 2   |
| 15   | Timing hole cap                  | 4.4    | 6.0 | 0.6   | NOTE 2   |

NOTES: 1. Apply engine oil to the threads. 2. Apply grease to the threads.