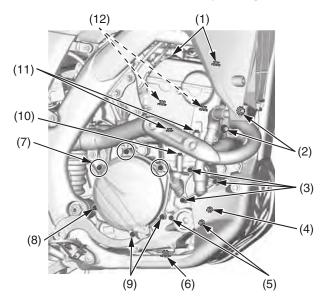

## **ENGINE**

| Item |                                  | Torque |     |       | Domostro |
|------|----------------------------------|--------|-----|-------|----------|
|      |                                  | lbf∙ft | N∙m | kgf⋅m | Remarks  |
| 1    | Cylinder head cover socket bolts | 7      | 10  | 1.0   |          |
| 2    | Exhaust pipe joint nuts          | 15     | 21  | 2.1   |          |
| 3    | Water pump cover bolts           | 7      | 10  | 1.0   |          |
| 4    | Coolant drain bolt               | 7      | 10  | 1.0   |          |
| 5    | Oil filter cover bolts           | 7      | 10  | 1.0   |          |
| 6    | Engine oil drain bolt            | 12     | 16  | 1.6   | NOTE 1   |
| 7    | Clutch cover A bolts             | 7      | 10  | 1.0   |          |
| 8    | Clutch cover B bolt              | 7      | 10  | 1.0   |          |
| 9    | Clutch cover C bolts             | 7      | 10  | 1.0   |          |
| 10   | Cylinder bolt                    | 7      | 10  | 1.0   |          |
| 11   | Cylinder head A bolts            | 7      | 10  | 1.0   |          |
| 12   | Cylinder head B bolts            | 35     | 48  | 4.9   | NOTE 1   |
| 13   | Drive sprocket bolt              | 23     | 31  | 3.2   |          |
| 14   | Crankshaft hole cap              | 11     | 15  | 1.5   | NOTE 2   |
| 15   | Timing hole cap                  | 4.4    | 6.0 | 0.6   | NOTE 2   |

NOTES: 1. Apply engine oil to the threads. 2. Apply grease to the threads.