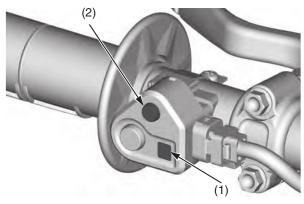

## **Engine Mode Indicator**

The engine mode indicator (blue) (1) is located under the engine mode select button (2). The engine mode indicator indicates the currently selected mode by blinking the mode number once when the engine is started.

- (1) engine mode indicator (blue)
- (2) engine mode select button

The engine mode indicator indicates a selected mode when you operate the engine mode select button (page 142).

If the engine mode indicator stays on or does not come on when it should, have your dealer check it for problems.