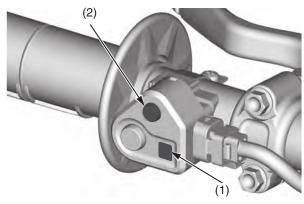

## **Launch Control System Indicator**

The launch control system indicator (purple) (1) is located under the engine mode select button (2). The launch control system indicator indicates the currently selected level by blinking the level number while launch control system goes into standby.

The launch control system indicator (purple) comes on while the system is operating.

- (1) launch control system indicator (purple)
- (2) engine mode select button

If the launch control system indicator does not come on when it should, have your dealer check it for problems.