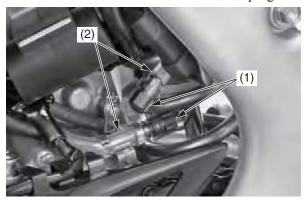

## **Draining**

- 1. Remove the crankcase breather tube plugs (1) from the crankcase breather tubes (2) and drain deposits into a suitable container.
- 2. Reinstall the crankcase breather tube plugs.

- (1) crankcase breather tube plugs
- (2) crankcase breather tubes