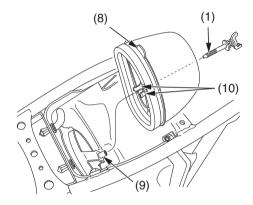

## **Air Cleaner**

- 9. Install the air cleaner assembly into the air cleaner housing.
- Install the air cleaner assembly with the air cleaner element tab (8) facing up.
- Position the air cleaner element stay boss (9) between the air cleaner holder tabs (10).
- 10. Install and tighten the air cleaner retaining bolt (1).

- (1) air cleaner retaining bolt
- (8) air cleaner element tab
- (9) air cleaner element stay boss
- (10) air cleaner holder tabs