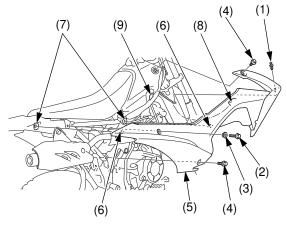

## RIGHT SIDE

(6) prongs (7) grommets

(8) šlot

(9) tab

- (1) clip
- (2) bolt A
- (3) collar
- (4) bolts B
- (5) right fuel tank shroud

## Removal

Remove the clip (1) (page 59).

Remove the bolt A (2), collar (3) and bolts B (4) securing the right fuel tank shroud (5). Pull the right fuel tank shroud prongs (6) out of the rubber grommets (7).

## Installation

Install the right fuel tank shroud, aligning slot (8) with the tab (9) on the fuel tank and prongs with the rubber grommets.

Press the right fuel tank shroud into position. Install the bolts and collar and tighten them. Install the clip (page 59).