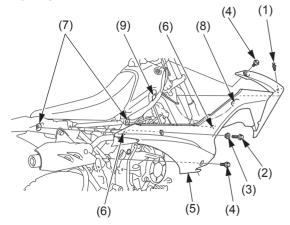

## RIGHT SIDE

(6) prongs (7) grommets

(8) slot

(9) tab

- (1) clip
- (2) bolt A
- (3) collar (4) bolts B
- (5) right fuel tank shroud

## Removal

Remove the clip (1) (page 59).

Remove the bolt A (2), collar (3) and bolts B (4) securing the right fuel tank shroud (5). Pull the right fuel tank shroud prongs (6) out of the rubber grommets (7).

## Installation

Install the right fuel tank shroud, aligning slot (8) with the tab (9) on the fuel tank and prongs with the rubber grommets.

Press the right fuel tank shroud into position. Install the bolts and collar and tighten them. Install the clip (page 59).