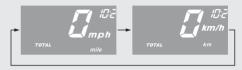

## 4 Changing of speed and mileage unit:

1 Press SEL button to select either "mph" and "mile" or "km/h" and "km".

Press and hold SEL button. The speed and mileage unit is set, and then the display will return to the ordinary display.