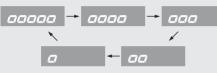

## 3 Backlight brightness adjustment:

You can adjust the brightness to one of five levels.

1 Press SEL button. The brightness is switched.

2 Press and hold SEL button. The backlight is set, and then the display moves the changing of the speed and mileage unit.