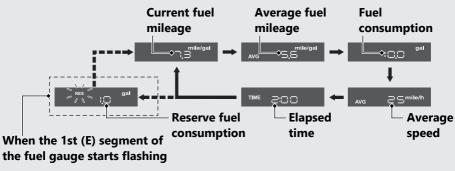

## Section A display

You can select the following:

- Current fuel mileage
- Average fuel mileage [AVG]
- Fuel consumption
- Average speed [AVG]
- Elapsed time [TIME]
- Reserve fuel consumption [RES]

## Changing the section A display

With the **SEL** button, you can switch the section A display between the current fuel mileage, average fuel mileage, fuel consumption, average speed, elapsed time, and reserve fuel consumption.

When the 1st (E) segment of the fuel gauge starts flashing, the current fuel mileage, average fuel mileage, fuel consumption, average speed or elapsed time switches to the reserve fuel consumption.