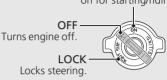

#### **Ignition Switch**

Switches the electrical system on/off, locks the steering.

Key can be removed when in the OFF or LOCK position.

### **Steering Lock**

Lock the steering when parking to help prevent theft.

A U-shaped wheel lock or similar device is also recommended.

## Unlocking

Insert the key, push it in, and turn the ignition switch to the OFF position.