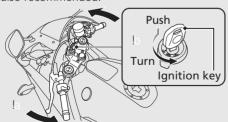

#### **Ignition Switch**

Switches the electrical system on/off, locks the steering.

Key can be removed when in the OFF or LOCK position.

# **ON**Turns electrical system on for starting/riding.

### Locking

- la Turn the handlebars all the way to the left.
- Push the key down, and turn the ignition switch to the LOCK position.
  - ▶ Jiggle the handlebars if the lock is difficult to engage.
- lo Remove the key.

## Unlocking

Insert the key, push it in, and turn the ignition switch to the OFF position.