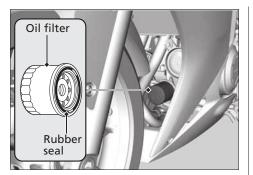

- **7.** Apply a thin coat of engine oil to the rubber seal of a new oil filter.
- 8. Install the new oil filter and tighten.

**Torque:** 19 lbf·ft (26 N·m, 2.7 kgf·m).