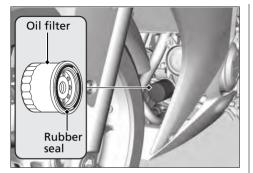

- **7.** Apply a thin coat of engine oil to the rubber seal of a new oil filter.
- 8. Install a new oil filter and tighten.

**Torque:** 19 lbf·ft (26 N·m, 2.7 kgf·m).