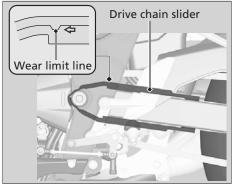

## **Checking the Drive Chain Slider**

Check the condition of the drive chain slider. The drive chain slider need to be replaced if it is worn to the wear limit line.

If necessary have the drive chain slider replaced by your dealer.