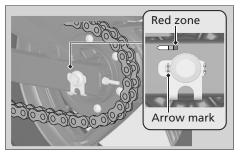

## Checking the Drive Chain Wear

Check the chain wear label when adjusting the drive chain. If the arrow mark on the chain adjuster plate enters the red zone on the label after the chain has been adjusted to the proper slack, the chain is excessively worn and must be replaced.

Chain: RK 520KLO or DID 520VF

If necessary have the drive chain replaced by your dealer.