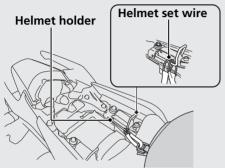

## **Storage Equipment**

The Helmet holder, helmet set wire (in the tool kit), tool kit, and document bag are located under the rear seat. There is also space to store a U-shaped lock.

- ► Maximum Weight Limit: 6.6 lb (3.0 kg)
- ► The U-shaped lock is held in place above the rear fender.
- ► Use the helmet holder only when parked.
- ➤ Some U-shaped locks may not fit in the compartment due to their size or design.

## **AWARNING**

Riding with a helmet attached to the holder can interfere with the rear wheel or suspension and could cause a crash in which you can be seriously hurt or killed.

Use the helmet holder only while parked. Do not ride with a helmet secured by the holder.