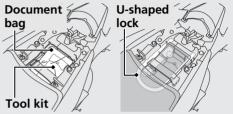

## **Storage Equipment**

The Helmet holder, helmet set wire (in the tool kit), tool kit, and document bag are located under the rear seat. There is also space to store a U-shaped lock.

- ► Maximum Weight Limit: 6.6 lb (3.0 kg)
- ► The U-shaped lock is held in place above the rear fender.
- ► Use the helmet holder only when parked.
- ➤ Some U-shaped locks may not fit in the compartment due to their size or design.