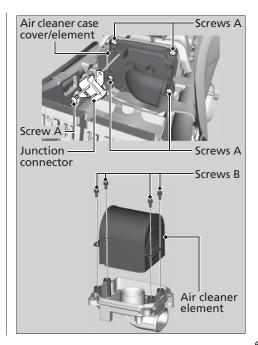

## NOTICE

Using the wrong air cleaner element may cause premature engine wear or performance problems.

- 1. Remove the seat. ⇒ P. 59
- 2. Remove the battery. 

  P. 62
- **3.** Remove the junction connector by removing the screw A.
- **4.** Remove the air cleaner case cover/ element by removing the screws A.
- **5.** Remove the air cleaner element by removing the screws B.
- **6.** Install the new air cleaner element.
- **7.** Install the parts in the reverse order of removal.