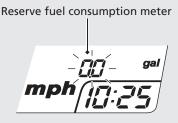

## **Reserve fuel consumption meter**

When the 1st (E) segment of the fuel gauge starts flashing, the odometer & tripmeter & fuel mileage meter & fuel consumption meter switches to the reserve fuel consumption. You should refill the tank as soon as possible.

- Flashes from "0.0" gal (US gal) or L (liter).
  - When the amount of consumed fuel is more than 0.26 US gal (1.0 liter) the display blinks faster.
  - If you change the display to odometer, tripmeter, fuel mileage meter and fuel consumption meter and so on P20, it will automatically return to the reserve fuel consumption display if the buttons are not pressed for about 10 seconds.