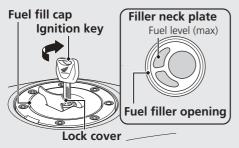

# Refueling

Do not fill with fuel above the plate.

### **Opening the Fuel Fill Cap**

Open the lock cover, insert the ignition key, and turn it clockwise to open the cap.

### **Closing the Fuel Fill Cap**

- After refueling, push the fuel fill cap closed until it locks.
- 2 Remove the key and close the cover.
  - The key cannot be removed if the cap is not locked.