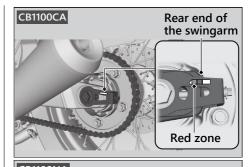

## I Checking the Drive Chain Wear

**CB1100CA** Check the chain wear label when adjusting the drive chain. If the index mark on the washer enters the red zone on the label after the chain has been adjusted to the proper slack, the chain is excessively worn and must be replaced.