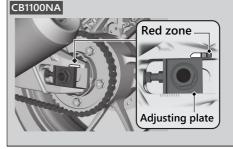

**CB1100NA** Check the chain wear label when adjusting the drive chain. If the indicator groove on the adjusting plate enters the red zone on the label after the chain has been adjusted to the proper slack, the chain is excessively worn and must be replaced.