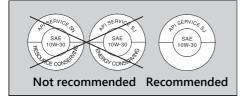

- \*2. The SAE standard grades oils by their viscosity.
- \*<sup>3</sup>. The API classification specifies the quality and performance rating of engine oils. Use SG or higher oils, excluding oils marked as "Energy Conserving" or "Resource Conserving" on the circular API service symbol.