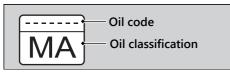

- \*2. The SAE standard grades oils by their viscosity.
- \*<sup>3</sup>. The API classification specifies the quality and performance rating of engine oils. Use SG or higher oils, excluding oils marked as "Energy Conserving" or "Resource Conserving" on the circular API service symbol.