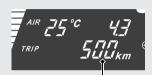

## **Odometer [TOTAL] & Tripmeter** [TRIP A/B] & Mileage countdown

**SEL** button switches between the odometer, the tripmeter A, the tripmeter B and the mileage countdown.

## Odometer

Total distance ridden. When "-----" is displayed, go to your dealer for service.

## Tripmeter

Distance ridden since tripmeter was reset. When "-----" is displayed, go to your dealer for service

To reset the tripmeter: P.28

## Mileage countdown

Distance travelled is subtracted from a preset figure.

Display range: 999.9 to 0.0 km or mile When the countdown value reaches "0.0" km or mile while riding, the number will flash

continued 23