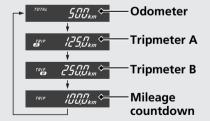

## **Odometer [TOTAL] & Tripmeter** [TRIP A/B] & Mileage countdown

**SEL** button switches between the odometer, the tripmeter A, the tripmeter B and the mileage countdown.

## Odometer

Total distance ridden. When "-----" is displayed, go to your dealer for service.

## Tripmeter

Distance ridden since tripmeter was reset. When "-----" is displayed, go to your dealer for service

To reset the tripmeter: P.28

## Mileage countdown

Distance travelled is subtracted from a preset figure.

Display range: 999.9 to 0.0 km or mile When the countdown value reaches "0.0" km or mile while riding, the number will flash

continued 23