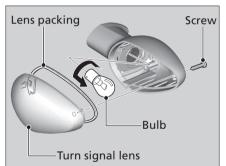

## Front/Rear Turn Signal Bulb

- **1.** Remove the screw.
- **2.** Remove the turn signal lens and lens packing.
- **3.** Slightly press the bulb and turn it counterclockwise.

- **4.** Install a new bulb and parts in the reverse order of removal.
  - ▶ Use only the amber bulb.