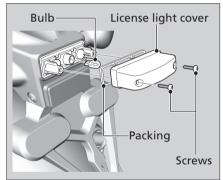

## License Plate Light

- **1.** Remove the screws.
- **2.** Remove the license light cover and license light cover packing.
- 3. Pull out the bulb without turning.

**4.** Install a new bulb and parts in the reverse order of removal.