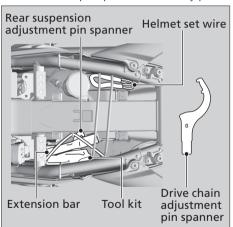

The following tools are stored in the compartment as shown.

- Rear suspension adjustment pin spanner
- Extension bar
- Helmet set wire
  - ▶ Be careful not to damage the rear brake reservoir with the loop ends of the helmet set wire.

The following tool is also provided with your motorcycle.

- Drive chain adjustment pin spanner
  - ► Store the pin spanner in a safety place.

53