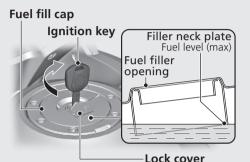

## **Opening the Fuel Fill Cap**

Open the lock cover, insert the ignition key, and turn it clockwise to open the cap.

## Closing the Fuel Fill Cap

- 1 After refuelling, push the fuel fill cap closed until it locks
- Remove the key and close the cover. ► The key cannot be removed if the cap is not locked

36

Do not fill with fuel above the plate. Fuel type: Unleaded petrol only

Fuel octane number: Your motorcycle is designed to use Research Octane Number (RON) 91 or higher.

Tank capacity: 21 litres (5.55 US gal, 4.62 Imp gal)