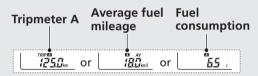

## To reset the tripmeter, average fuel mileage and fuel consumption

1 To reset tripmeter A, average fuel mileage, and fuel consumption together, press and hold A button.

2 When they are reset, "0.0" is displayed at each indication.

3 Then, the display returns to the last selected indication.

**4** To reset tripmeter B, press and hold A button with tripmeter B displayed.

Also, after refuelling more than the reserve amount, the tripmeter A, average fuel mileage, and fuel consumption can be automatically reset.