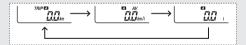

## To reset the tripmeter, average fuel mileage and fuel consumption

1 To reset tripmeter A, average fuel mileage, and fuel consumption together, press and hold A button.

2 When they are reset, "0.0" is displayed at each indication.

3 Then, the display returns to the last selected indication.

**4** To reset tripmeter B, press and hold A button with tripmeter B displayed.

Also, after refuelling more than the reserve amount, the tripmeter A, average fuel mileage, and fuel consumption can be automatically reset.

You can activate or deactivate the automatic reset mode by refuelling.

continued 25

32MGY600. indb 25 2011/01/11 16:27:44