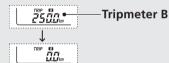

3 Then, the display returns to the last selected indication.

**4** To reset tripmeter B, press and hold A button with tripmeter B displayed.

Also, after refuelling more than the reserve amount, the tripmeter A, average fuel mileage, and fuel consumption can be automatically reset.