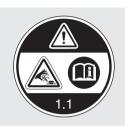

## RADIATOR CAP LABEL DANGER

NEVER OPEN WHEN HOT.

Hot coolant will scald you.

Relief pressure valve begins to open at 1.1 kgf/cm².