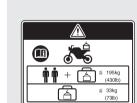

## ACCESSORIES AND LOADING WARNING LABEL WARNING

ACCESSORIES AND LOADING

- Read carefully the instructions contained in user's manual and installation guide before installing any accessory.
- The total weight of accessories and luggage added to rider's and passenger's weight should not exceed 195 kg (430 lb), which is the maximum weight capacity.
- The luggage weight must not exceed **33 kg (73 lb)** under any circumstances
- The fitting of large fork-mounted or large handlebar mounted fairing is not recommended.