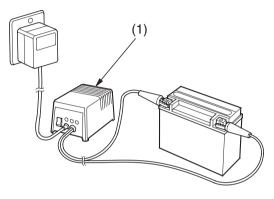

## **Battery Charging**

Refer to Safety Precautions on page 95.

(1) charger

Be sure to read the information that came with your battery charger and follow the instructions on the battery. Improper charging may damage the battery.

We recommend using a charger (1) designed specifically for your Honda, which can be purchased from your Honda dealer. These units can be left connected for long periods without risking damage to the battery. However, do not intentionally leave the charger connected longer than the time period recommended in the charger's instructions. Avoid using an automotive-type battery charger. An automotive charger can overheat an ATV battery and cause premature damage.