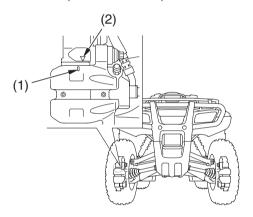

## RIGHT FRONT (Left side similar)

(1) wear indicator

(2) reference mark

Check the wear indicator (1). Remove the front wheels (page 189). If the wear indicator aligns with the reference mark (2), both pads must be replaced, see your Honda dealer for this replacement.

Always inspect both pads in both the right and left front brake calipers.