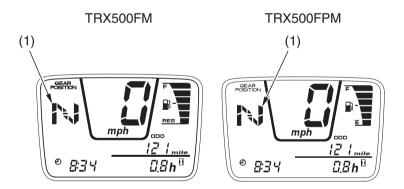

## **Gear Position Indicator**

The gear position indicator (1) shows the gear position when the ignition switch is in the ON (1) position.

The indicator displays: N for neutral, R for reverse, and 1-5 for the five forward gears.

"--" will be displayed on the gear position indicator when the transmission is not shifted into gear properly. Before riding, check that the gear position is properly displayed on the gear position indicator.

If the gear position indicator shows "--" and blinks, turn the ignition switch to the OFF (  $\bigcirc$  ) position, and then turn it back to the ON (  $\mid$  ) position again. If the gear position indicator still shows "--" and blinks, see your Honda dealer.

(1) gear position indicator

**Instruments & Controls** 