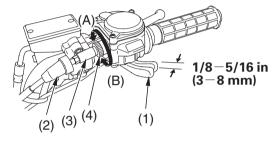

#### RIGHT HANDLEBAR

- (1) throttle lever
- (4) lock nut
- (2) rubber sleeve
- (A) decrease freeplay
- (3) throttle cable adjuster
- (B) increase freeplay

## Inspection

Check freeplay at the throttle lever (1).

Freeplay:

1/8-5/16 in (3-8 mm)

#### Adjustment

- 1. Slide the rubber sleeve (2) back to expose the throttle cable adjuster (3).
- 2. Loosen the lock nut (4).
- 3. Turn the adjuster to obtain the correct freeplay.
- 4. Tighten the lock nut and reinstall the sleeve.
- 5. After adjustment, check for smooth operation of the throttle lever from fully closed to fully open in all steering positions.