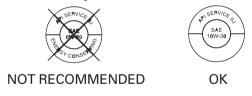

## **Oil Recommendation**

| API classification     | SG or higher except oils labeled as<br>energy conserving on the circular API<br>service label                             |
|------------------------|---------------------------------------------------------------------------------------------------------------------------|
| viscosity (weight)     | SAE 10W-30                                                                                                                |
| JASO T 903<br>standard | MA                                                                                                                        |
| suggested oil*         | Pro Honda GN4 4-stroke oil (USA &<br>Canada), or Honda 4-stroke oil<br>(Canada only), or an equivalent<br>motorcycle oil. |

- \* Suggested oils are equal in performance to SJ oils that are not labeled as energy conserving on the circular API service label.
- Your ATV does not need oil additives. Use the recommended oil.
- Do not use oils with graphite or molybdenum additives. They may adversely affect clutch operation.
- Do not use API SH or higher oils displaying a circular API "energy conserving" service label on the container. They may affect lubrication and clutch performance.