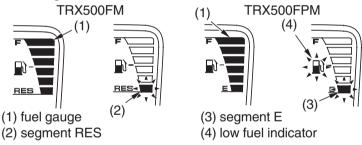

## **Fuel Gauge**

The fuel gauge liquid crystal display (1) shows the approximate fuel supply available. The fuel tank capacity is:

3.96 US gal (15.0 ℓ)

#### TRX500FM:

When segment RES (2) flashes, you should refill the tank as soon as possible. The amount of fuel remaining when the flashing starts is approximately:

0.66 US gal (2.5 ℓ)

#### TRX500FPM:

When segment E (3) and low fuel indicator (4) flash, you should refill the tank as soon as possible. The amount of fuel remaining when the flashing starts is approximately:

### 0.66 US gal (2.5 l)

All segments will flash, when the fuel gauge function is fails. See your Honda dealer.