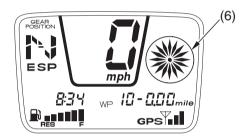

The direction to waypoint display (6) will light as shown in the illustration.

• In the 2D Navigation status, the calculated waypoint location may not be as accurate as 3D Navigation.

## (6) direction to waypoint display

As soon as you start moving (one mph or faster), the direction to waypoint arrow will appear, pointing toward the selected waypoint location.