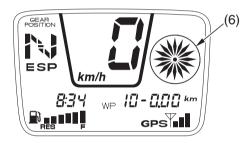

The direction to waypoint display (6) will light as shown in the illustration.

• In the 2D Navigation status, the calculated waypoint location may not be as accurate as 3D Navigation.

## (6) direction to waypoint display

As soon as you start moving (one mph or faster), the direction to waypoint arrow will appear, pointing toward the selected waypoint location.