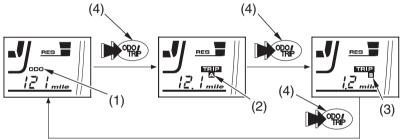

## (For TRX500FA)

The odometer/tripmeter display has two functions, odometer (1) and tripmeter.

The tripmeter has two sub modes, tripmeter A (2) and tripmeter B (3). The odometer registers total distance traveled in miles while the ignition switch is ON (1).

The tripmeter shows mileage per trip while the ignition is ON (|). To change the display from tripmeter A or tripmeter B to odometer, press and release the odometer/tripmeter select button (4).

To reset the tripmeter to zero, press and hold the RESET button (5) for more than 2 seconds with the display in the tripmeter A or tripmeter B mode.