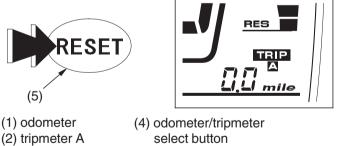

The tripmeter shows mileage per trip while the ignition is ON (|). To change the display from tripmeter A or tripmeter B to odometer, press and release the odometer/tripmeter select button (4).

To reset the tripmeter to zero, press and hold the RESET button (5) for more than 2 seconds with the display in the tripmeter A or tripmeter B mode.

- (5) RESET button
- 26 Instruments & Controls

(3) tripmeter B