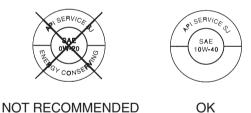

## Oil Recommendation

| API classification * | SE, SF or SG                        |
|----------------------|-------------------------------------|
| viscosity (weight)   | SAE 10W-40                          |
| suggested oil        | Honda 4-stroke oil or an equivalent |

- \* Motor oils intended for Service SE, SF or SG will show this designation on the container.
- Your ATV does not need oil additives. Use the recommended oil.
- Do not use oils with graphite or molybdenum additives. They may adversely affect clutch operation.
- Do not use API SH or higher oils displaying a circular API "energy conserving" service label on the container. They may affect lubrication and clutch performance.