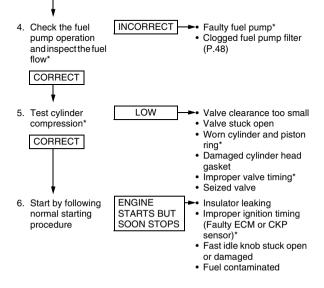

serviceable using this Manual are followed by the page number reference in parenthesis. The items that require use of an official Honda Shop Manual are followed by an asterisk (\*).

## ENGINE DOES NOT START OR IS HARD TO START CHECK POSSIBLE CAUSES INCORRECT 1 Check the spark Incorrect spark plug heat plug condition range (P.71) Incorrect spark plug gap Dirty air cleaner element CORRECT 2. Try spark test WEAK OR Faulty spark plug (P.71) NO SPARK Fouled spark plug (P.71) GOOD SPARK Faulty ECM\* Broken or shorted spark plua wire Faulty alternator\* Faulty ignition coil\* Faulty engine stop button' · Loose or disconnected ignition system wires Faulty CKP sensor\* Faulty regulator/rectifier\* Faulty condenser\* 3. Check the PGM-FI INCORRECT Faulty PGM-FI system system (P.11) (P.13) CORRECT