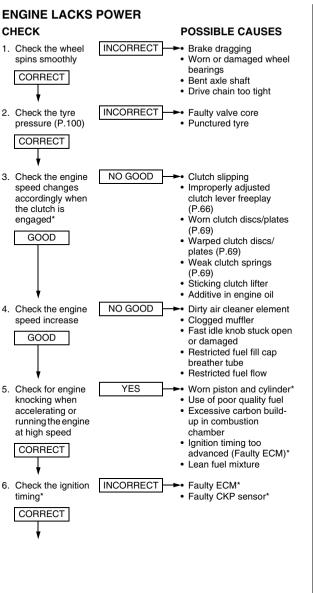

erviceable using this Manual are followed by the page number reference in parenthesis. The items that require use of an official Honda Shop Manual are followed by an asterisk (\*).

## ENGINE DOES NOT START OR IS HARD TO START CHECK POSSIBLE CAUSES INCORRECT 1 Check the spark Incorrect spark plug heat plug condition range (P.71) Incorrect spark plug gap Dirty air cleaner element CORRECT 2. Try spark test WEAK OR Faulty spark plug (P.71) NO SPARK Fouled spark plug (P.71) GOOD SPARK Faulty ECM\* Broken or shorted spark plua wire Faulty alternator\* Faulty ignition coil\* Faulty engine stop button' · Loose or disconnected ignition system wires Faulty CKP sensor\* Faulty regulator/rectifier\* Faulty condenser\* 3. Check the PGM-FI INCORRECT Faulty PGM-FI system system (P.11) (P.13) CORRECT