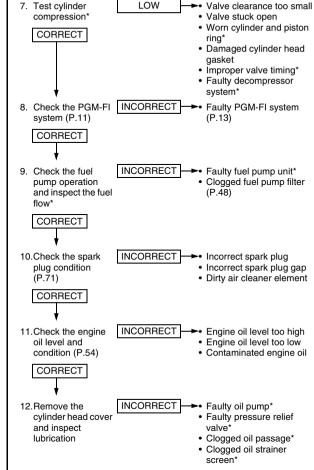

viceable using this Manual are followed by the page number reference in parenthesis. The items that require use of an official Honda Shop Manual are followed by an asterisk (\*).

## ENGINE DOES NOT START OR IS HARD TO START CHECK POSSIBLE CAUSES INCORRECT 1 Check the spark Incorrect spark plug heat plug condition range (P.71) Incorrect spark plug gap Dirty air cleaner element CORRECT 2. Try spark test WEAK OR Faulty spark plug (P.71) NO SPARK Fouled spark plug (P.71) GOOD SPARK Faulty ECM\* Broken or shorted spark plua wire Faulty alternator\* Faulty ignition coil\* Faulty engine stop button' · Loose or disconnected ignition system wires Faulty CKP sensor\* Faulty regulator/rectifier\* Faulty condenser\* 3. Check the PGM-FI INCORRECT Faulty PGM-FI system system (P.11) (P.13) CORRECT