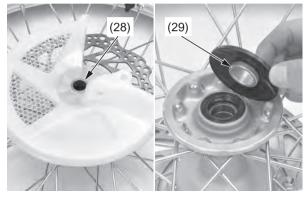

- (22) brake caliper
- (23) brake hose
- (24) stay B
- (25) stay A
- (26) brake hose clamp bolts
- (27) brake caliper mounting bolts
- 25. Clean the surfaces where the axle and axle clamps contact each other.
  - Apply grease to each dust seal lip of the front wheel.
  - Install the disc cover/collar (28) and right side collar (29) into the wheel hub.

- (28) disc cover/collar
- (29) right side collar
- 26. Install the front wheel between the fork legs while inserting the disc between the pads, being careful not to damage the pads.
- 27. Insert the front axle shaft through the forks and wheel hub from the right side. Make sure that the front axle shaft is seated firmly onto the left fork leg clamp inner surface. Tighten the front axle nut (30) to the specified torque:
  - 88 N·m (9.0 kgf·m, 65 lbf·ft)
  - Tighten the left axle pinch bolts (31) to the specified torque:
  - 20 N·m (2.0 kgf·m, 15 lbf·ft)