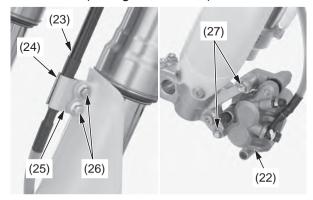

- (20) fork protector socket bolts
- (21) fork protectors
- 22. Align the brake caliper (22) and hose (23) with the left fork leg, making sure that the brake hose is not twisted. An improperly routed brake hose may rupture and cause a loss of braking efficiency.
- 23. Assemble the stay B (24), brake hose (23) and stay A (25). Install and tighten them to the left fork protector using the brake hose clamp bolts (26).

- 24. Clean the threads of the brake caliper mounting bolts (27) and brake caliper thoroughly.
  - Apply locking agent to the bolt threads. Install the brake caliper (22) on the slider and tighten the brake caliper mounting bolts to the specified torque:
  - 30 N·m (3.1 kgf·m, 22 lbf·ft)

- (22) brake caliper
- (23) brake hose
- (24) stay B
- (25) stay A
- (26) brake hose clamp bolts
- (27) brake caliper mounting bolts
- 25. Clean the surfaces where the axle and axle clamps contact each other.
  - Apply grease to each dust seal lip of the front wheel.
  - Install the disc cover/collar (28) and right side collar (29) into the wheel hub.