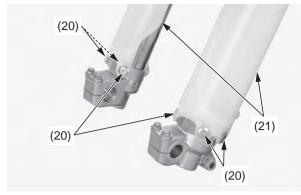

## **Front Suspension Adjustments**

- 21. Clean the threads of the fork protector socket bolts (20) and axle holder thoroughly.

  Apply locking agent to the bolt threads.

  Install the fork protectors (21), fork protector bolts.
  - Tighten the fork protector socket bolts to the specified torque:
  - 7 N·m (0.7 kgf·m, 5.2 lbf·ft)

- (20) fork protector socket bolts
- (21) fork protectors
- 22. Align the brake caliper (22) and hose (23) with the left fork leg, making sure that the brake hose is not twisted. An improperly routed brake hose may rupture and cause a loss of braking efficiency.
- 23. Assemble the stay B (24), brake hose (23) and stay A (25). Install and tighten them to the left fork protector using the brake hose clamp bolts (26).