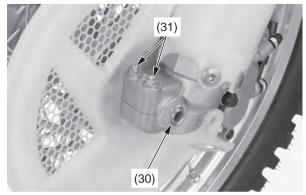

- (28) disc cover/collar
- (29) right side collar
- 26. Install the front wheel between the fork legs while inserting the disc between the pads, being careful not to damage the pads.
- 27. Insert the front axle shaft through the forks and wheel hub from the right side. Make sure that the front axle shaft is seated firmly onto the left fork leg clamp inner surface. Tighten the front axle nut (30) to the specified torque:
  - 88 N·m (9.0 kgf·m, 65 lbf·ft)
  - Tighten the left axle pinch bolts (31) to the specified torque:
  - 20 N·m (2.0 kgf·m, 15 lbf·ft)

- (30) front axle nut
- (31) left axle pinch bolts