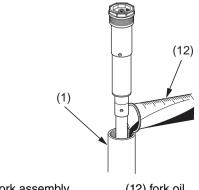

## **Front Suspension Adjustments**

13. Pour the recommended fork oil (12) into the fork assembly (1).

Recommended Oil: KHL15-11 (KYB).

(1) fork assembly

(12) fork oil