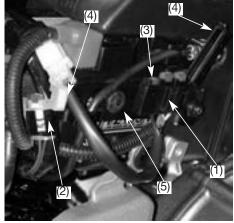

## ABS type fuse box:

The ABS fuse box (1) is located behind the right side cover on the metal battery holder bracket. The fuses specified are as follows:

10A - 30A CBF500A

- 1. Remove the right side cover (page 47).
- 2. Lift the main ABS fuse box cover (1) to check 30A fuses.
- 3. Lift the secondary ABS fuse box cover (2) to check the 10A fuse.
- Extract the fuse. If the fuse is burnt out, fit
  a replacement. The replacement 30A fuse
  (3) is located inside the main fuse box; the
  10A fuse is in the fuse box underneath the
  passenger seat.
- 5. Close the fuse box cover.

- (1) ABS main fuse box
- (2) ABS secondary fuse box
- (3) Replacement 30A fuse
- (4) Cover
- (5) Metal battery holder bracket