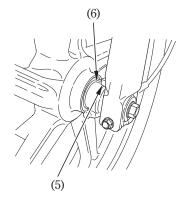

**Installation Notes:** 

- To install the front wheel assembly, install the brake disc between the brake pads taking care not to damage the brake pads and insert the axle through the left fork leg.
- Make sure that the lug (5) on the fork leg is contacting the lug (6) on the speedometer gear box. Tighten the front axle bolt and axle pinch bolts to specified torques.

## **AWARNING**

\* If a torque wrench was not used for installation, see your Honda dealer as soon as possible to verify proper assembly. Improper assembly may lead to loss of braking capacity.

- (5) Lug
- (6) Lug