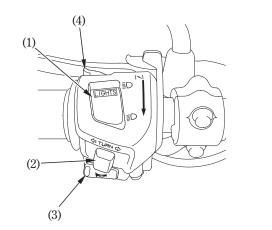

### LEFT HANDLEBAR CONTROLS

#### Headlight Dimmer Switch (1)

Push the dimmer switch to  $\equiv D$  (HI) to select high beam or to  $\equiv D$  (LO) to select low beam.

### Turn Signal Switch (2)

Move to  $\Leftrightarrow$  (L) to signal a left turn,  $\Rightarrow$  (R) to signal a right turn. Press to turn signal off.

# Horn Button (3)

Press the button to sound the horn.

# Passing Light Control Switch (4)

When this switch is pressed, the headlight flashes on to signal approaching cars or when passing.

- (1) Headlight dimmer switch
- (2) Turn signal switch
- (3) Horn button
- (4) Passing light control switch