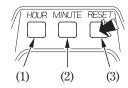

## Digital clock

Shows hour and minute. To adjust time, proceed as follows:

- Turn the ignition switch ON.
  Press and hold both the HOUR (1) and MINUTE (2) button for more then 2 seconds. The display will be set mode.
- 3. To set the hour, press and release the HOUR button (1) until the desired hour and AM/PM setting are displayed.
- 4. To set the minute, press and release the MINUTE button (2) until the desired minute is displayed.
  - The minute display will return to "00" when "60" is reached without affecting the hour display.
- 5. Push the RÉSÉT button (3) to enter the time.







- (1) HOUR button
- (2) MINUTE button
- (3) RESET button