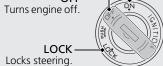

#### **Ignition Switch**

Switches the electrical system on/off, locks the steering.

Key can be removed when in the OFF or LOCK position.

### **Steering Lock**

Lock the steering when parking to help prevent theft.

A U-shaped wheel lock or similar device is also recommended.

# ON Turns electrical system on for starting/riding.

**Operation Guide** 

27