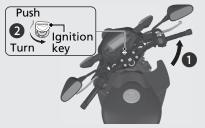

## Locking

- 1 Turn the handlebar all the way to the left.
- 2 Push the key down, and turn the ignition switch to the LOCK position.
  - Jiggle the handlebar if the lock is difficult to engage.

**3** Remove the key.