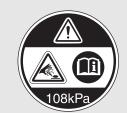

## RADIATOR CAP LABEL DANGER

NEVER OPEN WHEN HOT

Hot coolant will scald you.

Relief pressure valve begins to open at 108 kPa.

ACCESSORIES AND LOADING

- The safety stability and handling of this motorcycle may be affected by the addition of accessories and luggage.
- Read carefully the instructions contained in user's manual and installation guide before installing any accessory.
- The total weight of accessories and luggage added to rider's and passenger's weight should not exceed 182 kg (401 lb), which is the maximum weight capacity.
- The luggage weight must not exceed 8 kg (18 lb) under any circumstances.
- The fitting of large fork-mounted or large handlebar mounted fairing is not recommended.