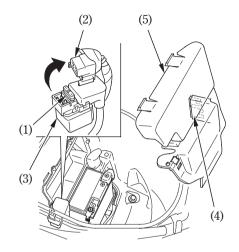

## Main Fuse:

The main fuse (1) is located near the battery.

The specified fuse is:

## 15A

- 1. Open the seat (page 39).
- 2. Remove the battery cover and starter magnetic switch cover (page 97).
- 3. Disconnect the wire connector (2) of the starter magnetic switch (3).4. Pull the fuse out. If the main fuse is
- blown, install a new main fuse.

  The spare main fuse (4) is located on reverse side of the battery cover (5).
- 5. Reconnect the wire connector and install the battery cover and starter magnetic switch cover.
- 6. Close the seat.

- (1) Main fuse
- (2) Wire connector
- (3) Starter magnetic switch
- (4) Spare main fuse
- (5) Battery cover